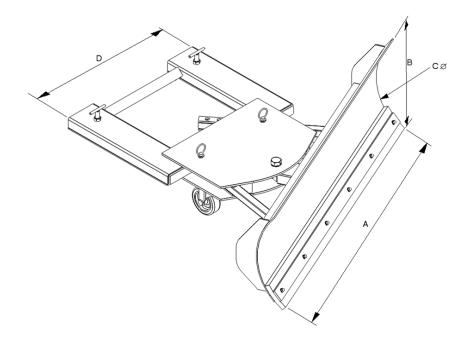

To adjust thr blade angle; remove the lynch pins from the 2 removable drop pins, then move the blade to the desired postion. Replace both drop pins and re-fit the lynch pins.

Adjustable Snow Ploughs allow simple adjustment enabling the plough to sweep left, right or straight ahead. Castors and rubber blade inserts are fitted as standard.

| Model Ref  | Α      | В     | С     | D     | Max Fork Size |
|------------|--------|-------|-------|-------|---------------|
| ASP-1525RC | 1525mm | 550mm | 380mm | 804mm | 140mm x 50mm  |
| ASP-1830RC | 1830mm | 550mm | 380mm | 804mm | 140mm x 50mm  |
| ASP-2130RC | 2130mm | 550mm | 380mm | 804mm | 140mm x 50mm  |