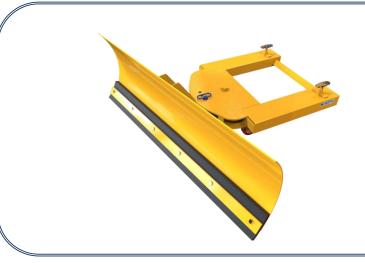

## **Hantek AS**

Adjustable Blade Snow Plough
(ASP)

The Adjustable Snow Plough fits to the truck by the following means.

Simply; ensure the screw clamps on the pockets are unscrewed to allow the forks to enter. Drive the truck into the pockets as far as possible, then simply tghten the clamps, ensuring adequate retention is achieved.

To adjust thr blade angle; remove the lynch pins from the 2 removable drop pins, then move the blade to the desired postion. Replace both drop pins and re-fit the lynch pins.

Adjustable Snow Ploughs allow simple adjustment enabling the plough to sweep left, right or straight ahead. Castors and rubber blade inserts are fitted as standard.