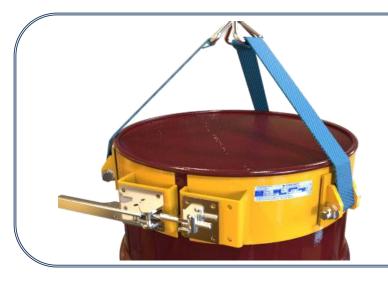

**Hantek AS** 

Drum Clamp Band (DCB)

The drum clamp band has been designed to offer a secure lifting point for drums that are either thin walled or made from soft material such as card or fibre board. The Ring secures around the top of the drum under the top lift and provides a solid section for the lifting straps to be mounted from. The attachment can then be lifted via a crane or hook. This attachment is particularly useful for drums that are used with liquid bags.

- Grips drum firmly under the lip
- Simple design with few moving parts low maintenance
- Supplied with 50mm wide duplex webbing lifting straps
- Low impact pressure on drum suitable for thin walled drums