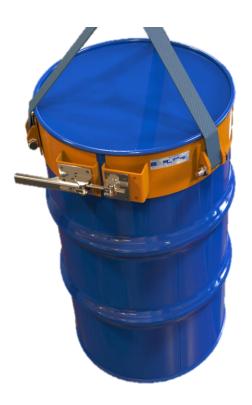

**Hantek AS** 

Drum Clamp Band (DCB)

The drum clamp band has been designed to offer a secure lifting point for drums that are either thin walled or made from soft material such as card or fibre board. The Ring secures around the top of the drum under the top lift and provides a solid section for the lifting straps to be mounted from. The attachment can then be lifted via a crane or hook. This attachment is particularly useful for drums that are used with liquid bags.

- Grips drum firmly under the lip
- Simple design with few moving parts low maintenance
- Supplied with 50mm wide duplex webbing lifting straps
- Low impact pressure on drum suitable for thin walled drums