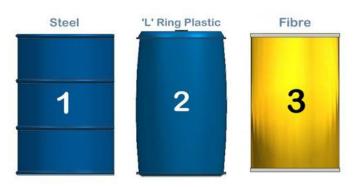

| Model Ref | Capacity | Drum Type | Weight |
|-----------|----------|-----------|--------|
| DCB-1     | 360kgs   | 1,2 & 3   | 12kgs  |