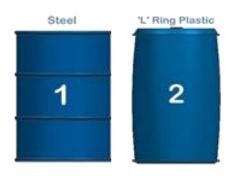

When the drum is deposited the mechanism turns through a further 90 degrees, locking the pads open. The tongs can then be lifted clear.

| Model Ref | Capacity | Drum Type | Weight |
|-----------|----------|-----------|--------|
| DTG-AU-1  | 500kgs   | 1 & 2     | 26kgs  |