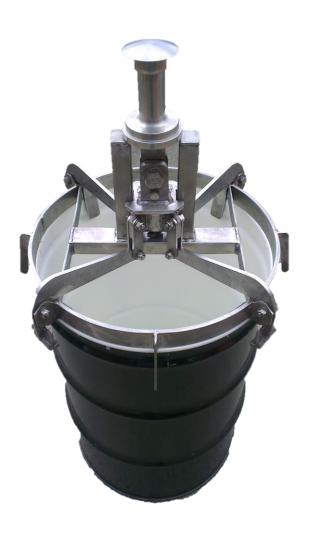

**Hantek AS** 

Automatic Drum Tong
(DTG-AU)

Fully Automatic Drum Tongs engage and release drums without the operator having to touch the tongs or drum. Suitable for remote control, operator can locate and pick up drums from a distance. Highly reliable mechanism has only one moving part ensuring durability.

Fully automatic drum tongs offer fully automatic grip and release.

The tongs are simply lowered over the drum with the pads open.

The mechanism turns through 90 degrees releasing the pads on contact. On lifting the drum, the tong pads close and grip the chimb (lip) of the drum tighlty.

When the drum is deposited the mechanism turns through a further 90 degrees, locking the pads open. The tongs can then be lifted clear.

| Model Ref | Capacity | Drum Type | Weight |
|-----------|----------|-----------|--------|
| DTG-AU-1  | 500kgs   | 1 & 2     | 26kgs  |