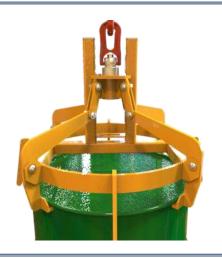

**Hantek AS** 

Automatic Drum Tong
(DTG-AU)

Fully Automatic Drum Tongs engage and release drums without the operator having to touch the tongs or drum. Suitable for remote control, operator can locate and pick up drums from a distance. Highly reliable mechanism has only one moving part ensuring durability.

Fully automatic drum tongs offer fully automatic grip and release.

The tongs are simply lowered over the drum with the pads open.

The mechanism turns through 90 degrees releasing the pads on contact. On lifting the drum, the tong pads close and grip the chimb (lip) of the drum tighlty.

When the drum is deposited the mechanism turns through a further 90 degrees, locking the pads open. The tongs can then be lifted clear.

| Model Ref | Capacity | Drum Type | Weight |
|-----------|----------|-----------|--------|
| DTG-AU-1  | 500kgs   | 1 & 2     | 26kgs  |