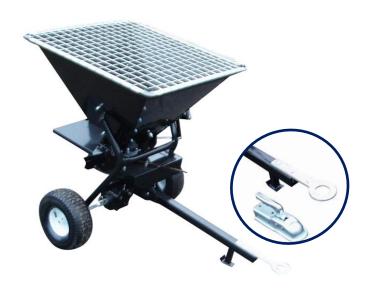

## **Hantek AS**

Towable Salt Spreader (SSM)

The forklift towable salt spreader is perfect for towing behind vehicles with standard ball hitch or towing pins. With no electrical or auxiliary valve connection required to the forklift, this mechanically driven salt gritter is simple yet effective to use for all ice gritting applications. With a large 190 litre capacity hopper and flow control lever, the forklift towable salt spreader will ensure your operations keep moving during the winter months.

- Axle driven requiring no belts, chains or electrical connection
- Large 190 Litre capacity hopper
- Large pneumatic tyres
- Adjustable spread width
- Robust construction
- Towing eye or ball hitch connection
- Galvanised actuator
- Flow control lever