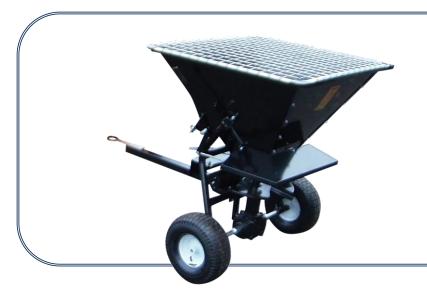

## **Hantek AS**

Towable Salt Spreader (SSM)

The forklift towable salt spreader is perfect for towing behind vehicles with standard ball hitch or towing pins. With no electrical or auxiliary valve connection required to the forklift, this mechanically driven salt gritter is simple yet effective to use for all ice gritting applications. With a large 190 litre capacity hopper and flow control lever, the forklift towable salt spreader will ensure your operations keep moving during the winter months.

- Axle driven requiring no belts, chains or electrical connection
- Large 190 Litre capacity hopper
- Large pneumatic tyres
- Adjustable spread width
- Robust construction
- Towing eye or ball hitch connection
- Galvanised actuator
- Flow control lever